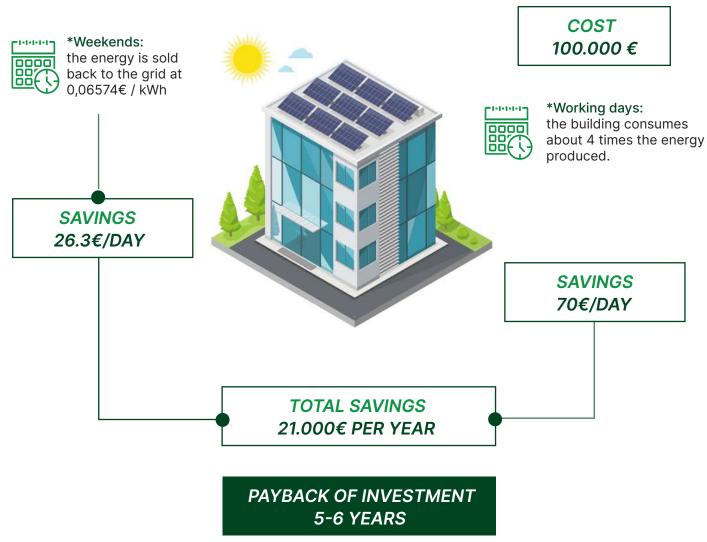

### Example of a solar PV system for businesses (offices)

### 100kW PV SYSTEM

The example system is 10KWp, with battery storage. For the present system, a subsidy of 11,000€ is received. The total production in 25 years is up to 347,450 KWh. The operating costs of the example amount to approximately 4 400 €. The netting rate is up to 0,24 €/KWh.