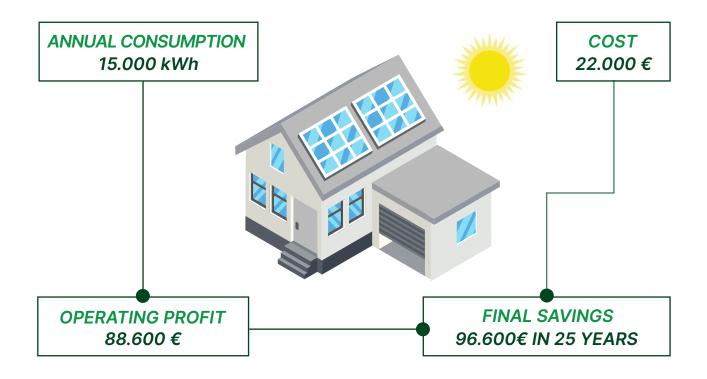

### Example of a Residential solar PV System:

### 10kW PV SYSTEM

PAYBACK OF THE INVESTMENT 3.2 XPONIA

The example system is 10KWp, with battery storage. For the present system, a subsidy of 11,000€ is received. The total production in 25 years is up to 347,450 KWh. The operating costs of the example amount to approximately 4 400 €. The netting rate is up to 0,24 €/KWh.